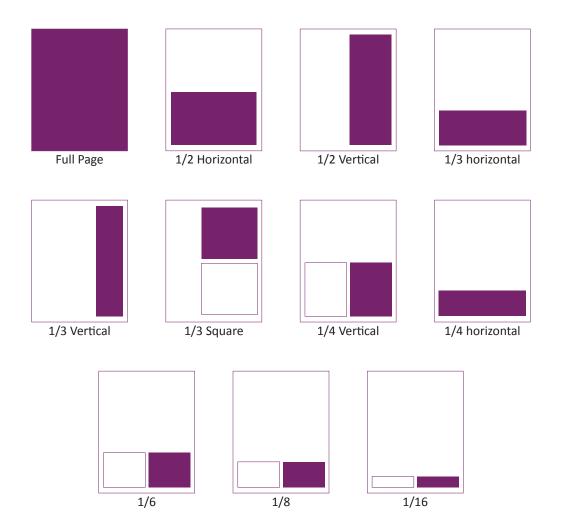

# **Display Ad Rates Black and White**

All ads must be prepaid on or before materials deadline. Multiple insertions need only be prepaid per issue.

| Size           | 1 time | 2 times (per insertion) | 3 times (per insertion) | 4 times(per insertion) |
|----------------|--------|-------------------------|-------------------------|------------------------|
| Full Page      | \$825  | \$764                   | \$702                   | \$620                  |
| 1/2 horizontal | \$440  | \$407                   | \$374                   | \$330                  |
| 1/2 vertical   | \$440  | \$407                   | \$374                   | \$330                  |
| 1/3 horizontal | \$314  | \$290                   | \$266                   | \$235                  |
| 1/3 vertical   | \$314  | \$290                   | \$266                   | \$235                  |
| 1/3 Square     | \$314  | \$290                   | \$266                   | \$235                  |
| 1/4 horizontal | \$248  | \$229                   | \$210                   | \$186                  |
| 1/4 vertical   | \$248  | \$229                   | \$210                   | \$186                  |
| 1/6            | \$193  | \$178                   | \$164                   | \$144                  |
| 1/8            | \$138  | \$128                   | \$117                   | \$103                  |
| 1/16           | \$77   | \$72                    | \$65                    | \$58                   |

# **Display Ad Rates Color**

All ads must be prepaid on or before materials deadline. Multiple insertions need only be prepaid per issue.

| Size           | 1 time | 2 times (per insertion) | 3 times (per insertion) | 4 times(per insertion) |
|----------------|--------|-------------------------|-------------------------|------------------------|
| Full Page      | \$1320 | \$1221                  | \$1122                  | \$990                  |
| 1/2 horizontal | \$704  | \$651                   | \$598                   | \$528                  |
| 1/2 vertical   | \$704  | \$651                   | \$598                   | \$528                  |
| 1/3 horizontal | \$502  | \$464                   | \$426                   | \$376                  |
| 1/3 vertical   | \$502  | \$464                   | \$426                   | \$376                  |
| 1/3 square     | \$502  | \$464                   | \$426                   | \$376                  |
| 1/4 horizontal | \$396  | \$365                   | \$336                   | \$297                  |
| 1/4 vertical   | \$396  | \$365                   | \$336                   | \$297                  |
| 1/6            | \$308  | \$285                   | \$262                   | \$231                  |
| 1/8            | \$220  | \$205                   | \$187                   | \$165                  |
| 1/16           | \$123  | \$115                   | \$105                   | \$92                   |

# **Display Ad Dimensions**

| Size            | Width  | Height  |
|-----------------|--------|---------|
| Full Page Bleed | 8.625″ | 11.125" |
| 1/2 horizontal  | 7.5″   | 4.75″   |
| 1/2 vertical    | 3.625″ | 9.875"  |
| 1/3 horizontal  | 7.5″   | 3.062"  |
| 1/3 vertical    | 2.389" | 9.875"  |
| 1/3 square      | 4.944" | 4.75″   |
| 1/4 horizontal  | 7.5″   | 2.219"  |
| 1/4 vertical    | 3.625″ | 4.75″   |
| 1/6             | 3.625″ | 3.062"  |
| 1/8             | 3.625" | 2.219"  |
| 1/16            | 3.625" | 1"      |